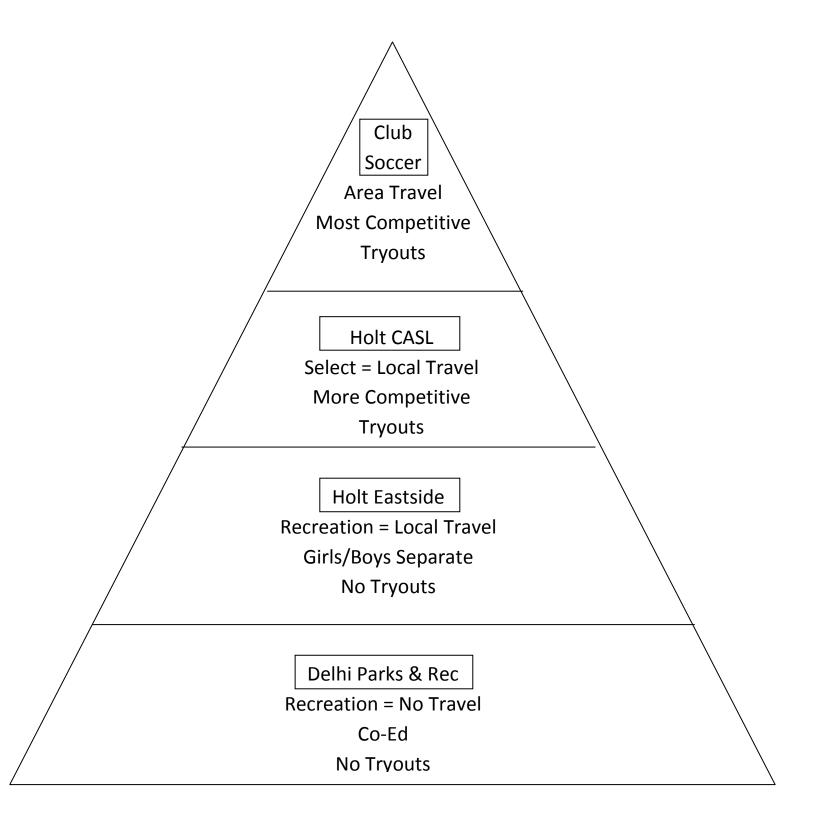

# HOLT Soccer Pryamid

### **Delhi Parks & Rec**

- Recreational Level
- No Travel
- Girls/Boys Co-Ed
- No Tryouts
- Fall Season Only
- \$25/Season
- Uniform Cost = \$20/Jersey
- Parent Coaches
- Equal Playing Time
- K 6 Grades
- Sign Up Dates in August
- www.delhitownship.com/parks-recreation

## **Holt East Side Soccer League (ESSL)**

- Recreational Level
- Local Travel = Lansing Suburbs
- Girls/Boys Separate Teams
- No Tryouts
- Fall/Spring Season
- \$35/Season = \$60 Total
- Uniform Cost Extra (Need jersey, shin guards, soccer cleats)
- Equal Playing Time
- Parent Coaches
- 2<sup>nd</sup> 8<sup>th</sup> Grades
- Sign Up Date No later than August 1
- www.holtsoccer.org

### Holt Capital Area Soccer League (CASL)

- Select Level (Selected)
- Local Travel = Lansing Suburbs
- Boys/Girls Separate Teams
- Tryouts Required
- Fall/Spring Season, Winter Optional
- \$140/year = Scholarships Available
- Uniform Cost Extra (Need 2 jerseys, socks, shorts, shin guards, soccer cleats)
- Parent Coach = Licensed Coaches
- Playing Time = Coaches Discretion
- U9 U18 (3<sup>rd</sup> 12<sup>th</sup> grades)
- Reference Age/Date Chart
- Playing Time = Coaches Discretion
- Tryout Date = Monday/Tuesday, June 20 & 21 from 6pm-7:30pm (Pitt Field)
- Make Up Date = Wednesday, June 22 from 6pm-7:30pm
- www.caslsoccer.org

#### **Club Soccer**

- Clubs = RUSH, TNT, Michigan Chill, etc.
- More Competitive Level
- Area Travel
- Tournaments Required
- Girls/Boys Co-Ed
- Tryouts Required
- Fall/Spring/Winter Seasons
- Up to \$750 \$1900/season = Scholarships Available
- Uniform Cost Extra (Need 2 jerseys, socks, shorts, warm-ups, bag, shin guards, soccer cleats)
- Advanced Coaches / Soccer Resumes
- Playing Time = Coaches Discretion
- U9 U18 (3<sup>rd</sup> 12<sup>th</sup> grades)
- Tryout Dates check websites
- Tryouts by Independent Evaluators
- Websites
  - o www.michiganrush.com
  - o <u>www.tntsoccer.net</u>
  - o www.chillsoccer.com